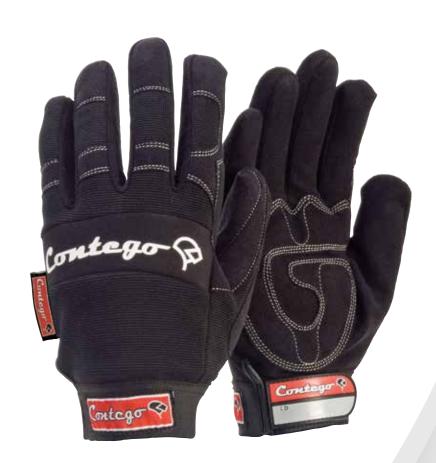

## **CONTEGO MECHANIC ORIGINAL**

## **FEATURES & BENEFITS**

- 0.8mm premium breathable synthetic leather palm
- Neoprene padded palm for vibration reduction and comfort
- Perforated forchettes for increased coolness and airflow
- Four way stretch spandex for full movement
- Velcro closure for increased comfort and improved fit
- ID Tag for personalised identification

## **RECOMMENDED USES**

Automotive, Shipping, Power Tools, Construction, Carpentry, Mining, Gardening & Landscaping.

| Code            | Size     | Pack Qty MOQ | Carton QTY |
|-----------------|----------|--------------|------------|
| COORIGINLBB000S | Small    | 12           | 72         |
| COORIGINLBB000M | Medium   | 12           | 72         |
| COORIGINLBB000L | Large    | 12           | 72         |
| COORIGINLBBOOXL | X-Large  | 12           | 72         |
| COORIGINLBB02XL | 2X-Large | 12           | 72         |